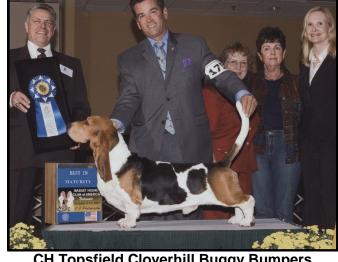

### **Best In Futurity**

**Best in Maturity** 

**Photo Not Yet Available** 

**CH Topsfield Cloverhill Buggy Bumpers** Breeders: Judy Tuck & Claudia Orlandi Owners: Same