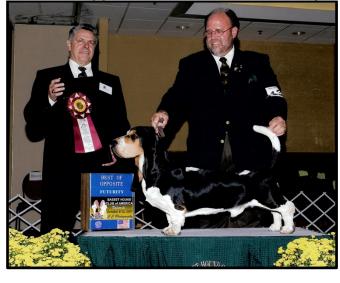

# **Topsfield-Sanchu Jimmychoo Spectrum**

Breeders: Claudia Orlandi, Anne Testoni & Bjorn **Z**etterlund

Owners: C Orlandi, A Testoni, C Steidel & S Frischmann